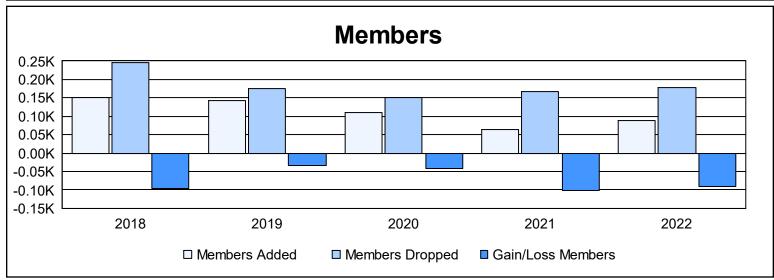

District 25 F

As of June 2022 Cumulative

| Year      | New<br>Clubs | Dropped<br>Clubs | Gain/<br>Loss<br>Clubs | New<br>Members | Charter<br>Members | Reinstate<br>Members | Transfer<br>Members | Total<br>Member<br>Added | Total<br>Members<br>Dropped | Gain/<br>Loss<br>Members |
|-----------|--------------|------------------|------------------------|----------------|--------------------|----------------------|---------------------|--------------------------|-----------------------------|--------------------------|
| 2017-2018 | 0            | 2                | -2                     | 127            | 0                  | 13                   | 10                  | 150                      | 247                         | -97                      |
| 2018-2019 | 0            | 1                | -1                     | 126            | 0                  | 10                   | 6                   | 142                      | 176                         | -34                      |
| 2019-2020 | 0            | 1                | -1                     | 82             | 11                 | 12                   | 5                   | 110                      | 151                         | -41                      |
| 2020-2021 | 0            | 0                | 0                      | 50             | 0                  | 4                    | 11                  | 65                       | 166                         | -101                     |
| 2021-2022 | 0            | 3                | -3                     | 71             | 0                  | 14                   | 4                   | 89                       | 179                         | -90                      |
| Average   | 0            | 1                | -1                     | 91             | 2                  | 11                   | 7                   | 111                      | 184                         | -73                      |