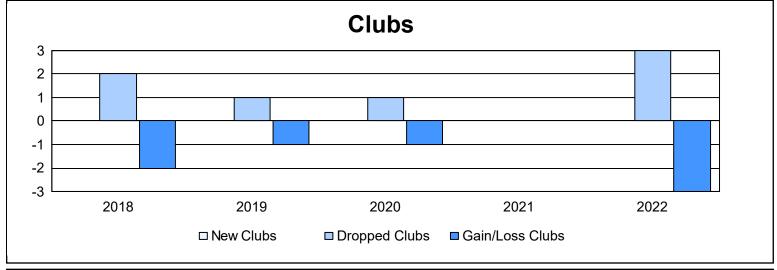

District 25 F

As of June 2022 Cumulative

| Year      | New<br>Clubs | Dropped<br>Clubs | Gain/<br>Loss<br>Clubs | New<br>Members | Charter<br>Members | Reinstate<br>Members | Transfer<br>Members | Total<br>Member<br>Added | Total<br>Members<br>Dropped | Gain/<br>Loss<br>Members |
|-----------|--------------|------------------|------------------------|----------------|--------------------|----------------------|---------------------|--------------------------|-----------------------------|--------------------------|
| 2017-2018 | 0            | 2                | -2                     | 127            | 0                  | 13                   | 10                  | 150                      | 247                         | -97                      |
| 2018-2019 | 0            | 1                | -1                     | 126            | 0                  | 10                   | 6                   | 142                      | 176                         | -34                      |
| 2019-2020 | 0            | 1                | -1                     | 82             | 11                 | 12                   | 5                   | 110                      | 151                         | -41                      |
| 2020-2021 | 0            | 0                | 0                      | 50             | 0                  | 4                    | 11                  | 65                       | 166                         | -101                     |
| 2021-2022 | 0            | 3                | -3                     | 71             | 0                  | 14                   | 4                   | 89                       | 179                         | -90                      |
| Average   | 0            | 1                | -1                     | 91             | 2                  | 11                   | 7                   | 111                      | 184                         | -73                      |